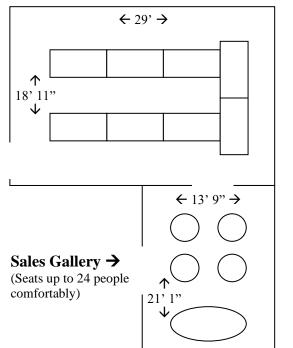

#### **BROWN GALLERY** – Table seating

(Seats up to 30 people)

#### WHITE GALLERY

Close to kitchen and good for serving food; Room not conducive for dinner seating.