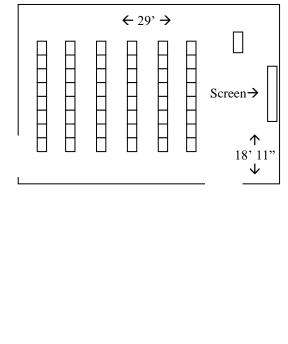

|                                 |             |        |

I, the undersigned, agree to all stipulations set forth in the Campbell House Rental Rules & Restrictions.

# Arts Council Galleries at Campbell House

Sample Seating Charts

(Drawing not to scale; Seating subject to change or be limited by art exhibit at time of rental.)

#### **BROWN GALLERY** – Table seating

(Seats up to 30 people)



## BROWN GALLERY – Theater seating

(Seats up to 50 people)



#### WHITE GALLERY

Close to kitchen and good for serving food; Room not conducive for dinner seating.





## Arts Council Galleries at Campbell House Equipment Rental Form

These items only available by renting Campbell House 1st floor from the Arts Council of Moore County.

| TABLES                 | # Available | Price (each) |      | #       |    | Total |
|------------------------|-------------|--------------|------|---------|----|-------|
|                        |             |              |      | Needed  |    |       |
| 60" Round              | 3           | \$5          | х    |         | =  |       |
| 6' Banquet (rectangle) | 10          | \$5          | х    |         | =  |       |
| 37" card (square)      | 4           | \$3          | х    |         | =  |       |
| CH