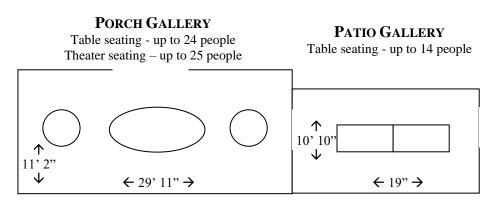

# ARTS COUNCIL GALLERIES AT CAMPBELL HOUSE

482 East Connecticut Avenue • Post Office Box 405 • Southern Pines, NC 28388 • (910) 692-2787

**Rental Fees** 

| (Fees are subject to change without notice. Dates only held for two weeks without a signed contract | t and deposit.) |
|-----------------------------------------------------------------------------------------------------|-----------------|
| WEDDING / RECEPTION / PARTY (includes 1 <sup>st</sup> floor, kitchen, and garden area)              | \$750           |
| • Capacity: 150 people standing; Up to 40 people seated at tables                                   |                 |
| MEETING IN BROWN GALLERY (M-F, 10 am-5pm only)                                                      | \$200*          |
| • Capacity: 50 people seated theater style; Up to 30 people seated at tables                        |                 |
| • \$30/hour <i>additional</i> charge for use on weekends and after business hours                   |                 |
| MEETING IN PORCH GALLERY (M-F, 10am-5pm only)                                                       | \$150*          |
| • Capacity: 30 people seated theater style; 20 people seated comfortably at tables                  |                 |