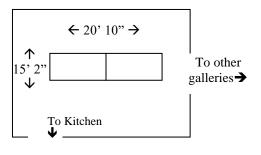

#### WHITE GALLERY

Close to kitchen and good for serving food; Room not conducive for dinner seating.